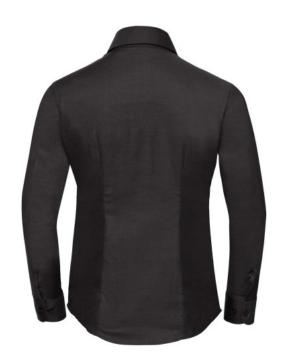

## RUSSELL EASY CARE OXFORD WOMEN'S LONG SLEEVE SHIRT

# **Specification**

RUSSELL Women's Long Sleeve Shirt EASY CARE OXFORD.Ideal choice for corporate wear because everyone looks good.Classical collar with or without buttons, two buttons on cuff.70% Cotton / 30% Oxford polyester, 130/135 g / m2.Wash at 40 degrees.EASY CARE - dries quickly, easy to iron black 3XL