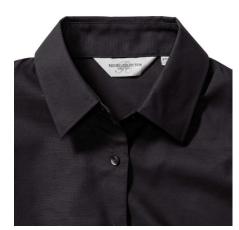

# **Specification**

RUSSELL Women's Long Sleeve Shirt EASY CARE OXFORD.Ideal choice for corporate wear because everyone looks good.Classical collar with or without buttons, two buttons on cuff.70% Cotton / 30% Oxford polyester, 130/135 g / m2.Wash at 40 degrees.EASY CARE - dries quickly, easy to iron black 3XL