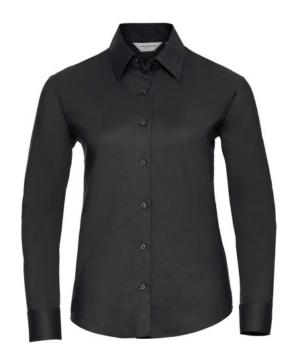

## RUSSELL EASY CARE OXFORD WOMEN'S LONG SLEEVE SHIRT

# **Specification**

RUSSELL Women's Long Sleeve Shirt EASY CARE OXFORD.Ideal choice for corporate wear because everyone looks good.Classical collar with or without buttons, two buttons on cuff.70% Cotton / 30% Oxford polyester, 130/135 g / m2.Wash at 40 degrees.EASY CARE - dries quickly, easy to iron black 3XL